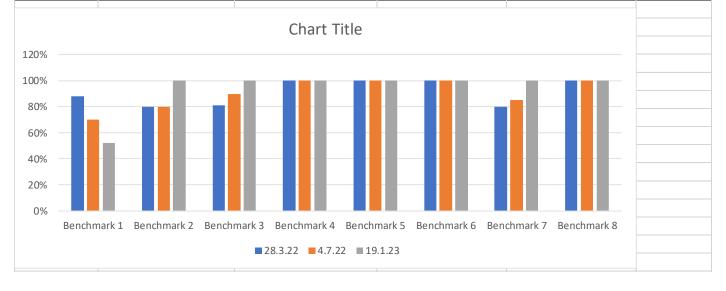

## **LAST UP DATED FEB 2024**

|             | School/ College Gatsby Benchmark Progression OVERTIME |        |         |         |              |
|-------------|-------------------------------------------------------|--------|---------|---------|--------------|
|             |                                                       |        |         |         |              |
| BPRU        | 28.3.22                                               | 4.7.22 | 19.1.23 | 11.2.24 | national ave |
| Benchmark 1 | 88%                                                   | 70%    | 52%     | 100%    | 43%          |
| Benchmark 2 | 80%                                                   | 80%    | 100%    | 100%    | 66%          |
| Benchmark 3 | 81%                                                   | 90%    | 100%    | 100%    | 38%          |
| Benchmark 4 | 100%                                                  | 100%   | 100%    | 100%    | 60%          |
| Benchmark 5 | 100%                                                  | 100%   | 100%    | 100%    | 56%          |
| Benchmark 6 | 100%                                                  | 100%   | 100%    | 100%    | 36%          |
| Benchmark 7 | 80%                                                   | 85%    | 100%    | 85%     | 33%          |
| Benchmark 8 | 100%                                                  | 100%   | 100%    | 100%    | 65%          |